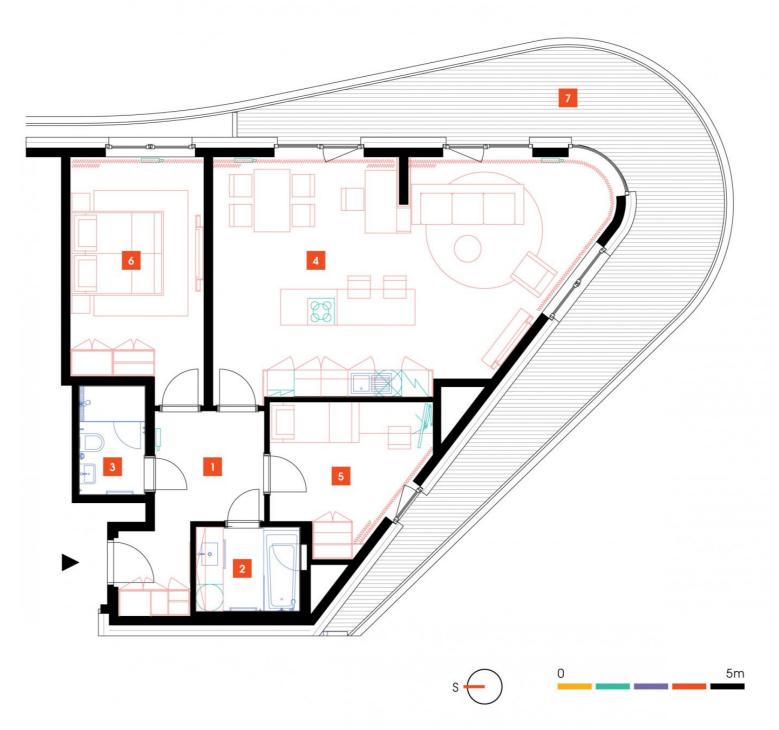

| 1                                    | vestibule                 | 10,41 m <sup>2</sup> |
|--------------------------------------|---------------------------|----------------------|
| 2                                    | bathroom                  | 4,42 m <sup>2</sup>  |
| 3                                    | bathroom + toilet         | 3,74 m <sup>2</sup>  |
| 4                                    | living room + kitchenette | 46,14 m <sup>2</sup> |
| 5                                    | room                      | 16,22 m <sup>2</sup> |
| 6                                    | bedroom                   | 8,51 m <sup>2</sup>  |
| TOTAL 13. FLOOR 89,44 m <sup>2</sup> |                           |                      |
| 7                                    | terrace                   | 35.52 m <sup>2</sup> |