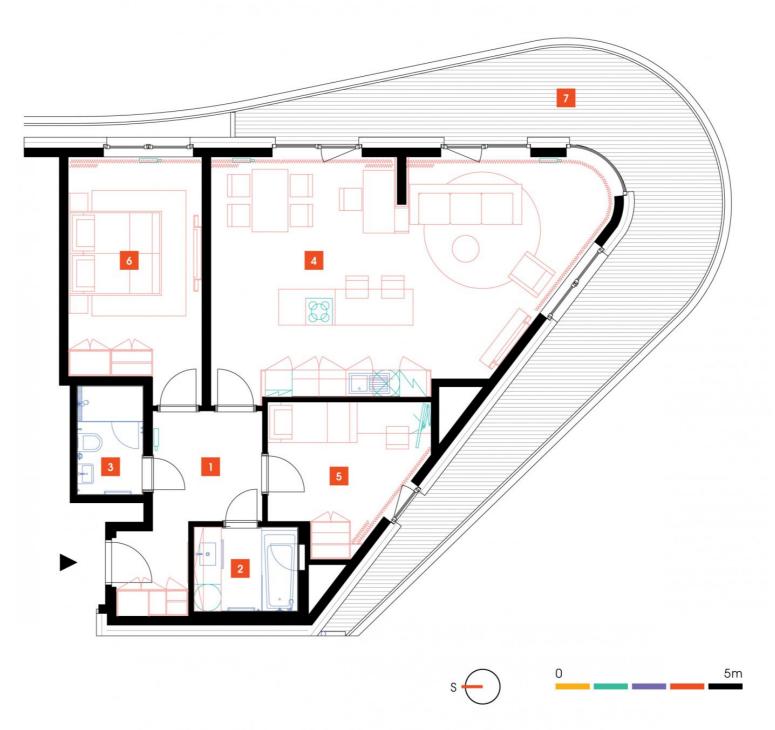

13th floor | 3+kk | 89m² | Price of rental: rented

available: 02/2020

| 1                                    | vestibule                 | 10,41 m <sup>2</sup> |
|--------------------------------------|---------------------------|----------------------|
| 2                                    | bathroom                  | 4,42 m <sup>2</sup>  |
| 3                                    | bathroom + toilet         | 3,74 m <sup>2</sup>  |
| 4                                    | living room + kitchenette | 46,14 m <sup>2</sup> |
| 5                                    | room                      | 16,22 m <sup>2</sup> |
| 6                                    | bedroom                   | 8,51 m <sup>2</sup>  |
| TOTAL 13. FLOOR 89,44 m <sup>2</sup> |                           |                      |
| 7                                    | terrace                   | 35.52 m <sup>2</sup> |