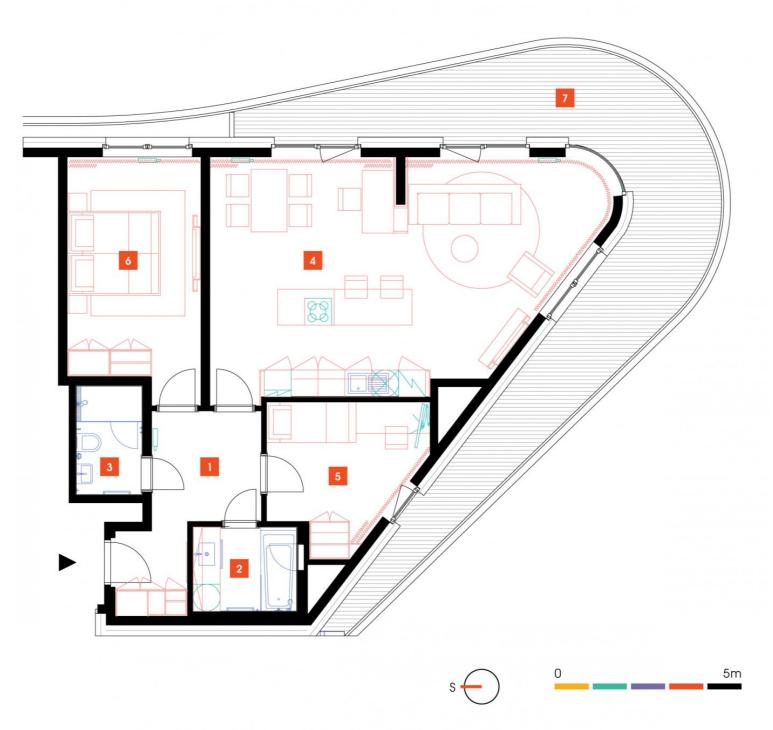

| 1                                    | vestibule                 | 10,41 m <sup>2</sup> |
|--------------------------------------|---------------------------|----------------------|
| 2                                    | bathroom                  | 4,42 m <sup>2</sup>  |
| 3                                    | bathroom + toilet         | 3,74 m <sup>2</sup>  |
| 4                                    | living room + kitchenette | 46,14 m <sup>2</sup> |
| 5                                    | room                      | 16,22 m <sup>2</sup> |
| 6                                    | bedroom                   | 8,51 m <sup>2</sup>  |
| TOTAL 13. FLOOR 89,44 m <sup>2</sup> |                           | 89,44 m²             |
| 7                                    | terrace                   | 35,52 m <sup>2</sup> |