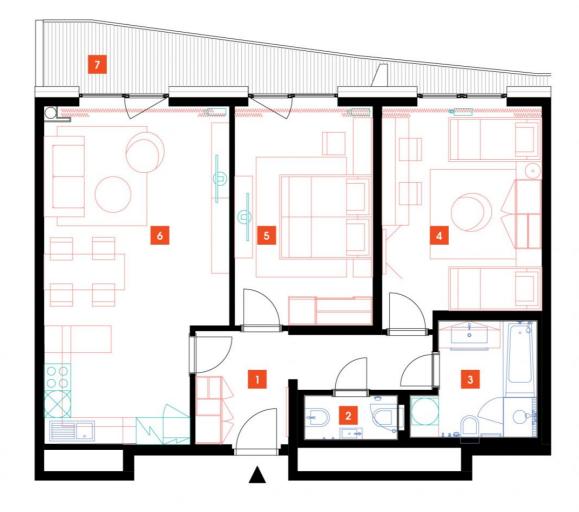

1305

13th floor | 3+kk | 83m<sup>2</sup> | Price of rental: rented available: 09/2023

## **WE RECOMMEND**

"A family apartment with a magnificent view. A stylish bar and comfortable indirect LED lighting in the living room. Both a bathtub and a shower in the bathroom, two toilets."

| 1               | vestibule                 | 9,73 m <sup>2</sup>  |
|-----------------|---------------------------|----------------------|
| 2               | WC                        | 2,17 m <sup>2</sup>  |
| 3               | bathroom + toilet         | 6,53 m <sup>2</sup>  |
| 4               | room                      | 17,77 m <sup>2</sup> |
| 5               | bedroom                   | 16,52 m <sup>2</sup> |
| 6               | living room + kitchenette | 30,76 m <sup>2</sup> |
| TOTAL 13. FLOOR |                           | 83,48 m <sup>2</sup> |
| 7               | terrace                   | 9,07 m <sup>2</sup>  |