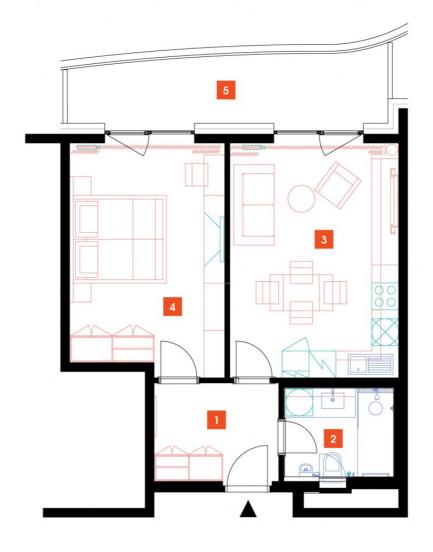

## **WE RECOMMEND**

"A highly interesting apartment with an atypical arched terrace, electric outdoor roller blinds and comfortable indirect LED lighting. A walk-in corner shower in the bathroom."

| 1               | vestibule                 | 6,43 m <sup>2</sup>  |
|-----------------|---------------------------|----------------------|
| 2               | bathroom + toilet         | 4,77 m <sup>2</sup>  |
| 3               | living room + kitchenette | 21,12 m <sup>2</sup> |
| 4               | bedroom                   | 18,49 m <sup>2</sup> |
| TOTAL 13. FLOOR |                           | 50,81 m <sup>2</sup> |
| 5               | terrace                   | 11,42 m²             |