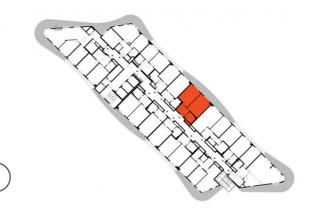

13th floor | 2+kk | 50m<sup>2</sup> | Price of rental: rented

available: 03/2024