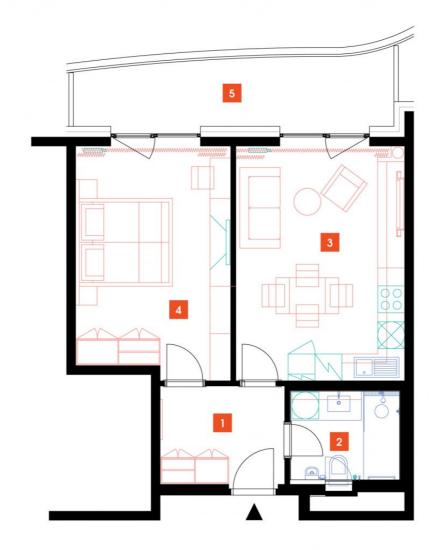

## **WE RECOMMEND**

"A highly interesting apartment with an atypical arched terrace, electric outdoor roller blinds and comfortable indirect LED lighting. A walk-in corner shower in the bathroom."

| 1               | vestibule                 | 6,43 m <sup>2</sup>  |
|-----------------|---------------------------|----------------------|
| 2               | bathroom + toilet         | 4,77 m <sup>2</sup>  |
| 3               | living room + kitchenette | 21,12 m <sup>2</sup> |
| 4               | bedroom                   | 18,49 m <sup>2</sup> |
| TOTAL 13. FLOOR |                           | 50,81 m <sup>2</sup> |
| 5               | terrace                   | 11,42 m <sup>2</sup> |