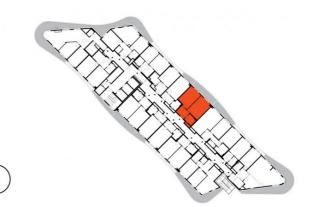

13th floor | 2+kk | 50m<sup>2</sup> | Price of rental: rented

available: 03/2024