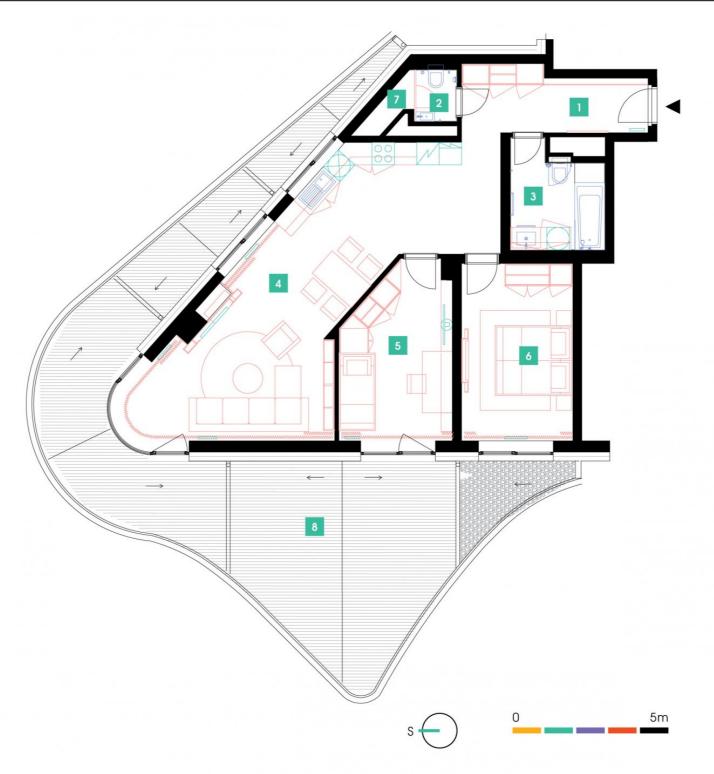

| 1                       | vestibule                 | 8,34 m <sup>2</sup>  |
|-------------------------|---------------------------|----------------------|
| 2                       | WC                        | 1,58 m <sup>2</sup>  |
| 3                       | bathroom + toilet         | 6,46 m <sup>2</sup>  |
| 4                       | living room + kitchenette | 43,31 m <sup>2</sup> |
| 5                       | room                      | 14,7 m <sup>2</sup>  |
| 6                       | bedroom                   | 16,16 m <sup>2</sup> |
| 7                       | chamber                   | 1,18 m <sup>2</sup>  |
| TOTAL 12. FLOOR 91,73 m |                           | 91,73 m <sup>2</sup> |
| 8                       | terrace                   | 35,5 m <sup>2</sup>  |