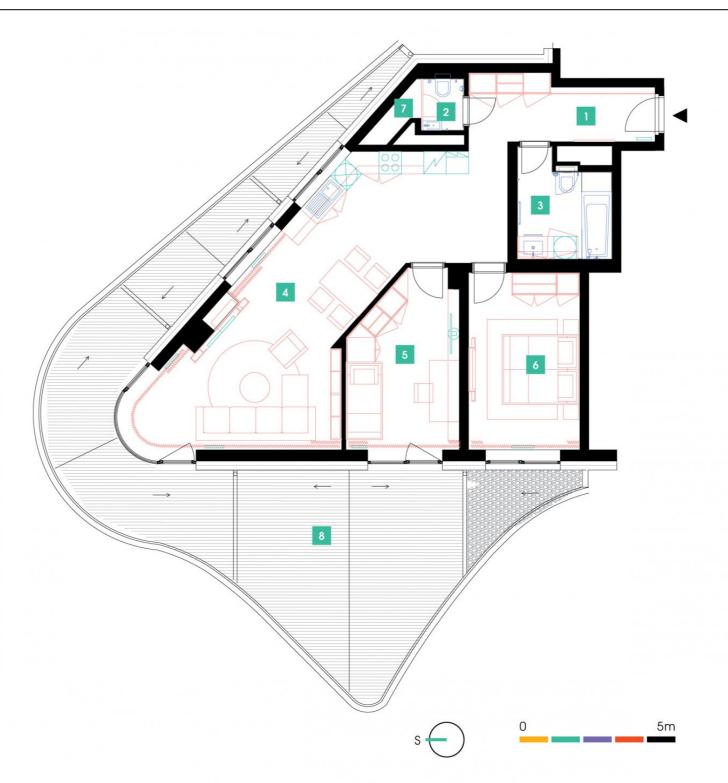

| 1               | vestibule                 | 8,34 m <sup>2</sup>  |
|-----------------|---------------------------|----------------------|
| 2               | WC                        | 1,58 m <sup>2</sup>  |
| 3               | bathroom + toilet         | 6,46 m <sup>2</sup>  |
| 4               | living room + kitchenette | 43,31 m <sup>2</sup> |
| 5               | room                      | 14,7 m <sup>2</sup>  |
| 6               | bedroom                   | 16,16 m <sup>2</sup> |
| 7               | chamber                   | 1,18 m <sup>2</sup>  |
| TOTAL 12. FLOOR |                           | 91,73 m <sup>2</sup> |
| 8               | terrace                   | 35,5 m <sup>2</sup>  |