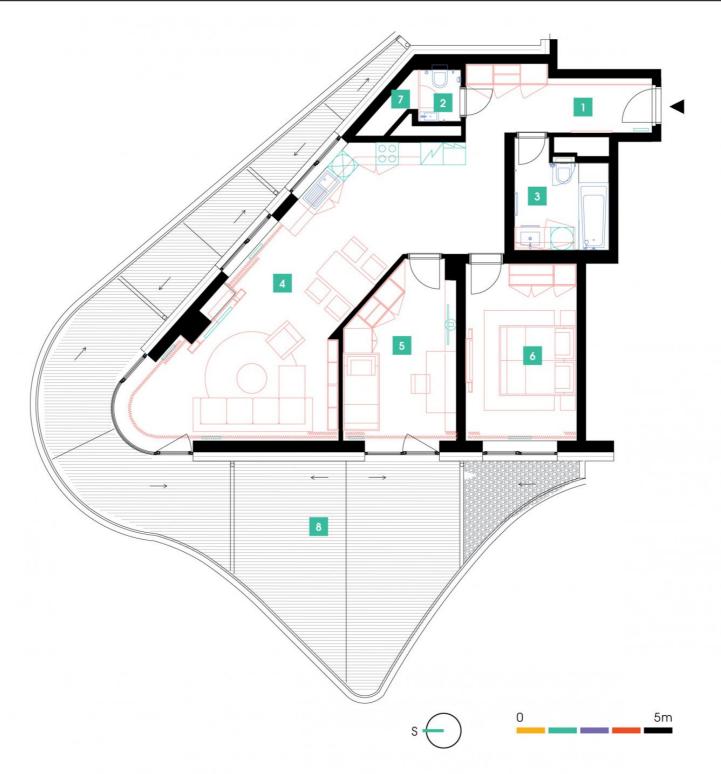

| 1               | vestibule                 | 8,34 m <sup>2</sup>  |
|-----------------|---------------------------|----------------------|
| 2               | WC                        | 1,58 m <sup>2</sup>  |
| 3               | bathroom + toilet         | 6,46 m <sup>2</sup>  |
| 4               | living room + kitchenette | 43,31 m <sup>2</sup> |
| 5               | room                      | 14,7 m <sup>2</sup>  |
| 6               | bedroom                   | 16,16 m <sup>2</sup> |
| 7               | chamber                   | 1,18 m <sup>2</sup>  |
| TOTAL 12. FLOOR |                           | 91,73 m <sup>2</sup> |
| 8               | terrace                   | 35,5 m <sup>2</sup>  |