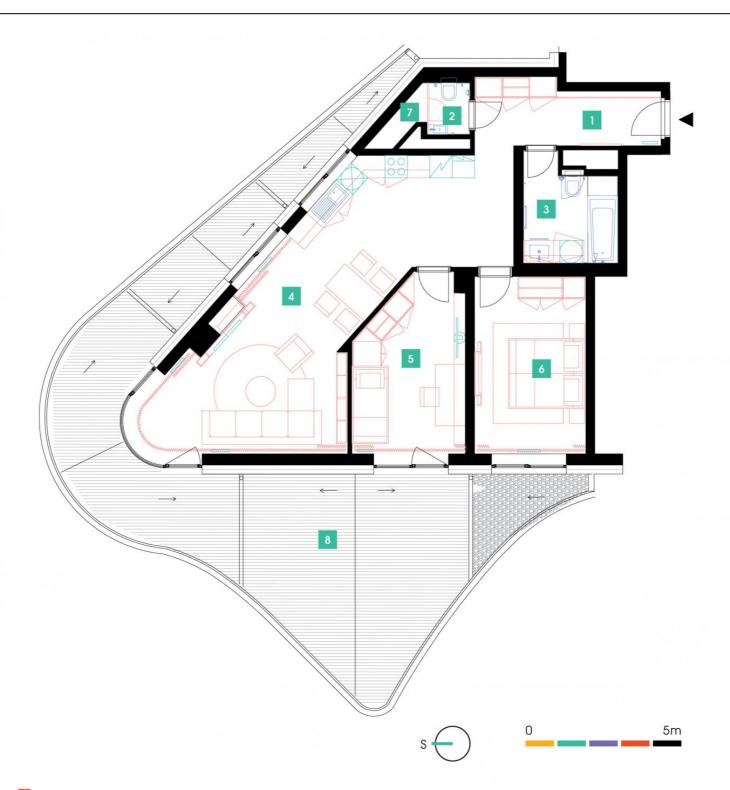

1214

12th floor  $\mid$  3+kk  $\mid$  94m<sup>2</sup>  $\mid$  Price of rental: rented available: 01/2019

## **WE RECOMMEND**

"A very interesting apartment with a breathtaking view of Prague and the Central Park from an atypical large terrace. The living room offers a view from exclusive arched windows! Moreover, the apartment is equipped with a special intelligent smart system. The furnishings include comfortable indirect LED lighting and a chamber. You appreciate the quality Nobilia kitchen and the heat recovery unit, which allows you to save energy and clean the air."

| 1                     | vestibule                 | 8,34 m <sup>2</sup>  |
|-----------------------|---------------------------|----------------------|
| 2                     | WC                        | 1,58 m <sup>2</sup>  |
| 3                     | bathroom + toilet         | 6,46 m <sup>2</sup>  |
| 4                     | living room + kitchenette | 43,31 m <sup>2</sup> |
| 5                     | room                      | 14,7 m <sup>2</sup>  |
| 6                     | bedroom                   | 16,16 m <sup>2</sup> |
| 7                     | chamber                   | 1,18 m <sup>2</sup>  |
| TOTAL 12. FLOOR 91,73 |                           | 91,73 m <sup>2</sup> |
| 8                     | terrace                   | 35,5 m <sup>2</sup>  |