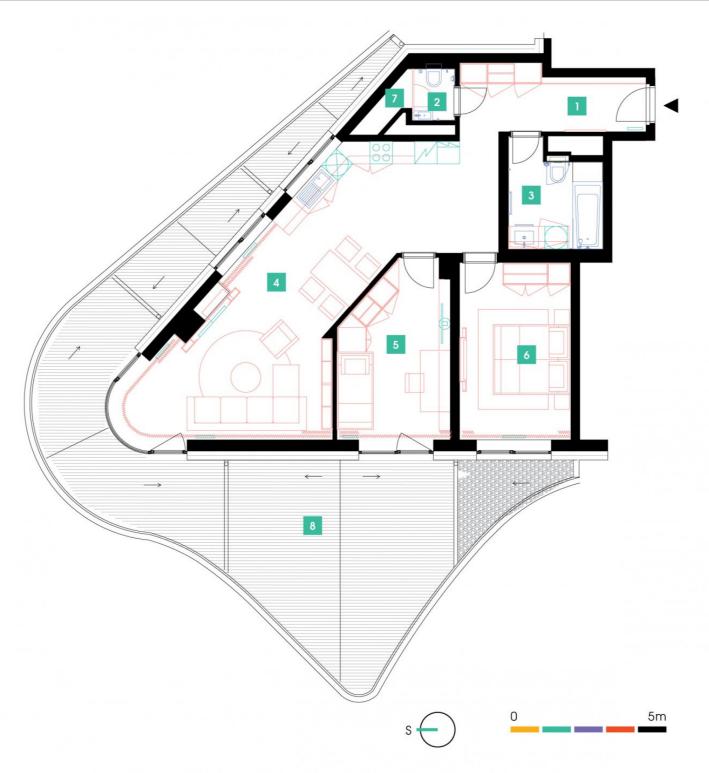

12th floor | 3+kk | 94m² | Price of rental: rented

available: 01/2019

| 1               | vestibule                 | 8,34 m <sup>2</sup>  |
|-----------------|---------------------------|----------------------|
| 2               | WC                        | 1,58 m <sup>2</sup>  |
| 3               | bathroom + toilet         | 6,46 m <sup>2</sup>  |
| 4               | living room + kitchenette | 43,31 m <sup>2</sup> |
| 5               | room                      | 14,7 m <sup>2</sup>  |
| 6               | bedroom                   | 16,16 m <sup>2</sup> |
| 7               | chamber                   | 1,18 m <sup>2</sup>  |
| TOTAL 12. FLOOR |                           | 91,73 m <sup>2</sup> |
| 8               | terrace                   | 35,5 m <sup>2</sup>  |