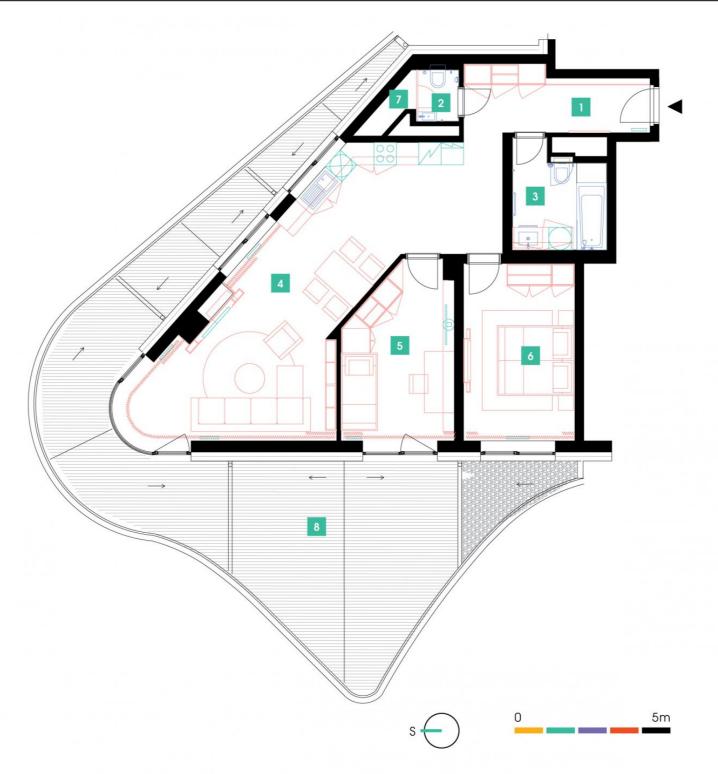

| 1               | vestibule                 | 8,34 m <sup>2</sup>  |
|-----------------|---------------------------|----------------------|
| 2               | WC                        | 1,58 m <sup>2</sup>  |
| 3               | bathroom + toilet         | 6,46 m <sup>2</sup>  |
| 4               | living room + kitchenette | 43,31 m <sup>2</sup> |
| 5               | room                      | 14,7 m <sup>2</sup>  |
| 6               | bedroom                   | 16,16 m <sup>2</sup> |
| 7               | chamber                   | 1,18 m <sup>2</sup>  |
| TOTAL 12. FLOOR |                           | 91,73 m <sup>2</sup> |
| 8               | terrace                   | 35,5 m <sup>2</sup>  |