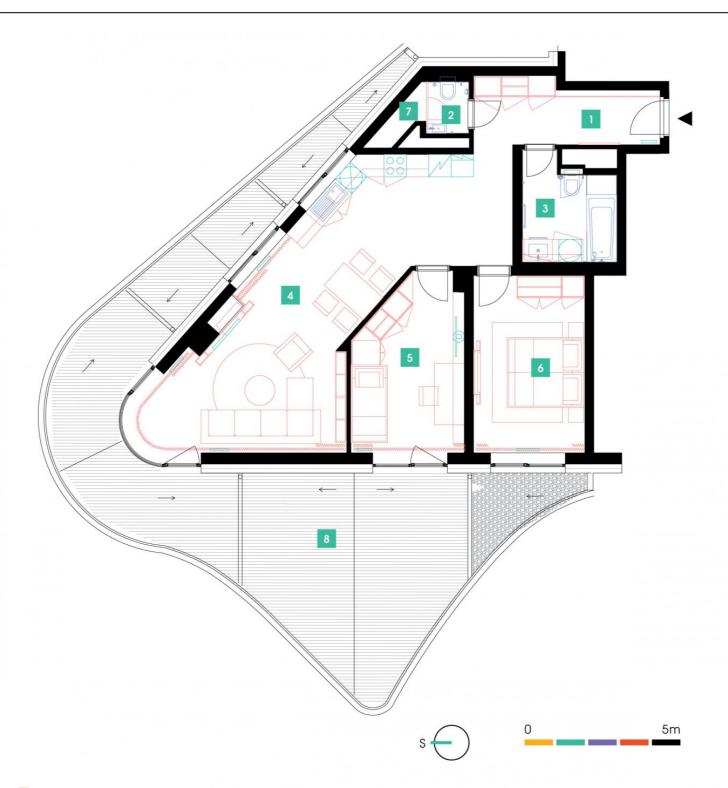

1214

12th floor  $\mid$  3+kk  $\mid$  94m<sup>2</sup>  $\mid$  Price of rental: rented available: 01/2019

| 1                     | vestibule                 | 8,34 m <sup>2</sup>  |
|-----------------------|---------------------------|----------------------|
| 2                     | WC                        | 1,58 m <sup>2</sup>  |
| 3                     | bathroom + toilet         | 6,46 m <sup>2</sup>  |
| 4                     | living room + kitchenette | 43,31 m <sup>2</sup> |
| 5                     | room                      | 14,7 m <sup>2</sup>  |
| 6                     | bedroom                   | 16,16 m <sup>2</sup> |
| 7                     | chamber                   | 1,18 m <sup>2</sup>  |
| TOTAL 12. FLOOR 91,73 |                           | 91,73 m <sup>2</sup> |
| 8                     | terrace                   | 35,5 m <sup>2</sup>  |