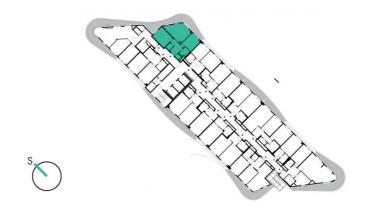

12th floor | 3+kk | 69m² | Price of rental: rented

available: 07/2023

## **WE RECOMMEND**

"A wonderful family apartment with a beautiful view from an atypical arched terrace. There is pleasant indirect LED lighting and chamber in the apartment. Its standard furnishings include a bidet and two toilets, one of which is separated."