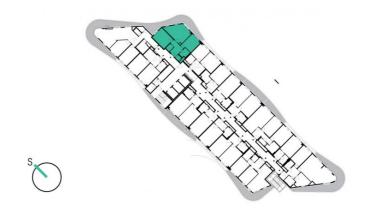

12th floor | 3+kk | 69m² | Price of rental: rented

available: 07/2023





## **WE RECOMMEND**

"A wonderful family apartment with a beautiful view from an atypical arched terrace. There is pleasant indirect LED lighting and chamber in the apartment. Its standard furnishings include a bidet and two toilets, one of which is separated."

| 1               | vestibule                 | 9,68 m <sup>2</sup>  |
|-----------------|---------------------------|----------------------|
| 2               | sauna                     | 2,19 m <sup>2</sup>  |
| 3               | WC                        | 1,39 m²              |
| 4               | bathroom + toilet         | 3,64 m <sup>2</sup>  |
| 5               | bedroom                   | 14,28 m <sup>2</sup> |
| 6               | living room + kitchenette | 23,4 m <sup>2</sup>  |
| 7               | room