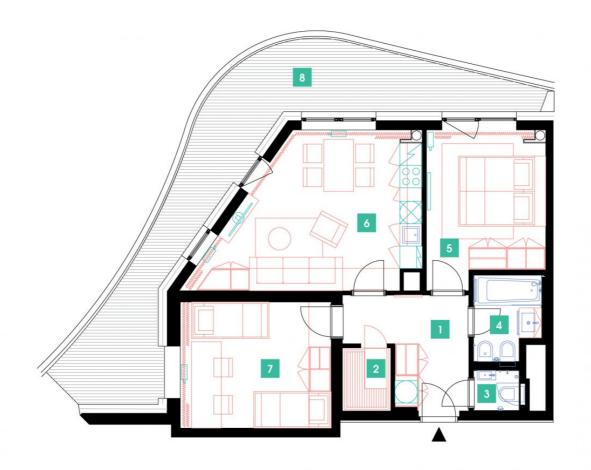

| 1               | vestibule                 | 9,68 m <sup>2</sup>  |
|-----------------|---------------------------|----------------------|
| 2               | sauna                     | 2,19 m <sup>2</sup>  |
| 3               | WC                        | 1,39 m²              |
| 4               | bathroom + toilet         | 3,64 m <sup>2</sup>  |
| 5               | bedroom                   | 14,28 m <sup>2</sup> |
| 6               | living room + kitchenette | 23,4 m <sup>2</sup>  |
| 7               | room                      | 14 m <sup>2</sup>    |
| TOTAL 12. FLOOR |                           | 68,58 m <sup>2</sup> |
| 8               | terrace                   | 28,05 m <sup>2</sup> |