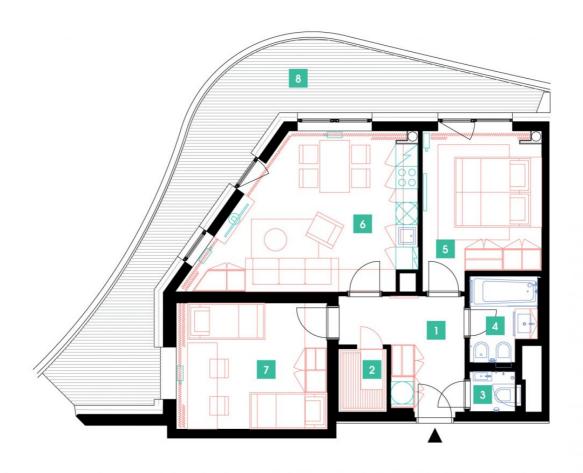

| 1                   | vestibule                 | 9,68 m <sup>2</sup>  |
|---------------------|---------------------------|----------------------|
| 2                   | sauna                     | 2,19 m <sup>2</sup>  |
| 3                   | WC                        | 1,39 m <sup>2</sup>  |
| 4                   | bathroom + toilet         | 3,64 m <sup>2</sup>  |
| 5                   | bedroom                   | 14,28 m <sup>2</sup> |
| 6                   | living room + kitchenette | 23,4 m <sup>2</sup>  |
| 7                   | room                      | 14 m <sup>2</sup>    |
| TOTAL 12. FLOOR 68, |                           | 68,58 m <sup>2</sup> |
| 8                   | terrace                   | 28,05 m <sup>2</sup> |