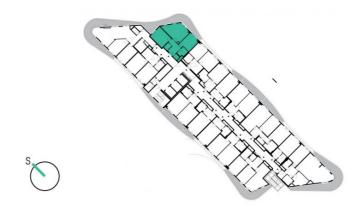

12th floor | 3+kk | 69m² | Price of rental: rented

available: 07/2023





## **WE RECOMMEND**

"A wonderful family apartment with a beautiful view from an atypical arched terrace. There is pleasant indirect LED lighting and chamber in the apartment. Its standard furnishings include a bidet and two toilets, one of which is separated."

| 1                   | vestibule                 | 9,68 m <sup>2</sup>  |
|---------------------|---------------------------|----------------------|
| 2                   | sauna                     | 2,19 m <sup>2</sup>  |
| 3                   | WC                        | 1,39 m <sup>2</sup>  |
| 4                   | bathroom + toilet         | 3,64 m <sup>2</sup>  |
| 5                   | bedroom                   | 14,28 m <sup>2</sup> |
| 6                   | living room + kitchenette | 23,4 m <sup>2</sup>  |
| 7