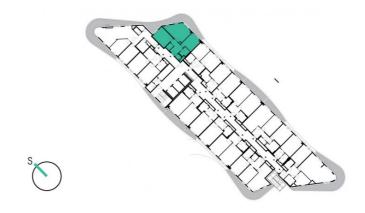

12th floor | 3+kk | 69m² | Price of rental: rented

available: 07/2023





## **WE RECOMMEND**

"A wonderful family apartment with a beautiful view from an atypical arched terrace. There is pleasant indirect LED lighting and chamber in the apartment. Its standard furnishings include a bidet and two toilets, one of which is separated."

| 1               | vestibule                 | 9,68 m <sup>2</sup>  |
|-----------------|---------------------------|----------------------|
| 2               | sauna                     | 2,19 m <sup>2</sup>  |
| 3               | WC                        | 1,39 m <sup>2</sup>  |
| 4               | bathroom + toilet         | 3,64 m <sup>2</sup>  |
| 5               | bedroom                   | 14,28 m <sup>2</sup> |
| 6               | living room + kitchenette | 23,4 m <sup>2</sup>  |
| 7               | room