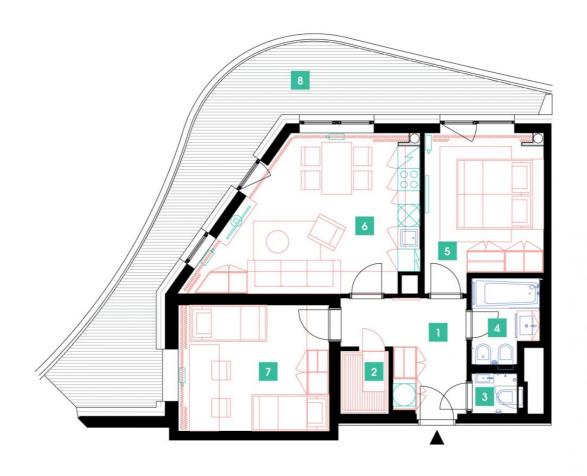

| 1               | vestibule                 | 9,68 m <sup>2</sup>  |
|-----------------|---------------------------|----------------------|
| 2               | sauna                     | 2,19 m <sup>2</sup>  |
| 3               | WC                        | 1,39 m <sup>2</sup>  |
| 4               | bathroom + toilet         | 3,64 m <sup>2</sup>  |
| 5               | bedroom                   | 14,28 m <sup>2</sup> |
| 6               | living room + kitchenette | 23,4 m <sup>2</sup>  |
| 7               | room                      | 14 m <sup>2</sup>    |
| TOTAL 12. FLOOR |                           | 68,58 m <sup>2</sup> |
| 8               | terrace                   | 28,05 m <sup>2</sup> |