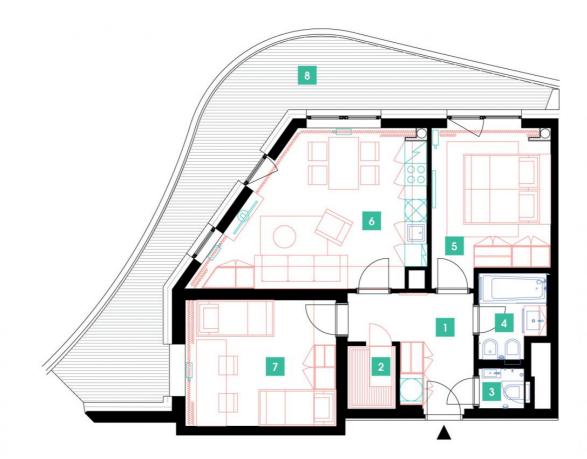

## **WE RECOMMEND**

"A wonderful family apartment with a beautiful view from an atypical arched terrace. There is pleasant indirect LED lighting and chamber in the apartment. Its standard furnishings include a bidet and two toilets, one of which is separated."

| 1               | vestibule                 | 9,68 m <sup>2</sup>  |
|-----------------|---------------------------|----------------------|
| 2               | sauna                     | 2,19 m <sup>2</sup>  |
| 3               | WC                        | 1,39 m <sup>2</sup>  |
| 4               | bathroom + toilet         | 3,64 m <sup>2</sup>  |
| 5               | bedroom                   | 14,28 m <sup>2</sup> |
| 6               | living room + kitchenette | 23,4 m <sup>2</sup>  |
| 7               | room                      | 14 m <sup>2</sup>    |
| TOTAL 12. FLOOR |                           | 68,58 m <sup>2</sup> |
| 8               | terrace                   | 28,05 m <sup>2</sup> |
|                 |                           |                      |