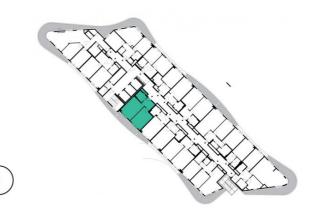

12th floor | 2+kk | 50m² | Price of rental: rented

available: 12/2021





## **WE RECOMMEND**

"A highly interesting apartment with an atypical arched terrace, electric outdoor roller blinds and comfortable indirect LED lighting. A walk-in corner shower in the bathroom."

| 1               | vestibule                 | 6,43 m <sup>2</sup>  |
|-----------------|---------------------------|----------------------|
| 2               | bathroom + toilet         | 4,77 m <sup>2</sup>  |
| 3               | living room + kitchenette | 21,12 m <sup>2</sup> |
| 4               | bedroom                   | 18,49 m <sup>2</sup> |
| TOTAL 12. FLOOR |                           | 50,81 m <sup>2</sup> |
| 5               | terrace                   | 10,79 m <sup>2</sup> |







- ✓ Furnished kitchen
- ✓ All appliances
- ✓ Wi-Fi
- ✓ LED TV satellite channels
- ✓ Health m