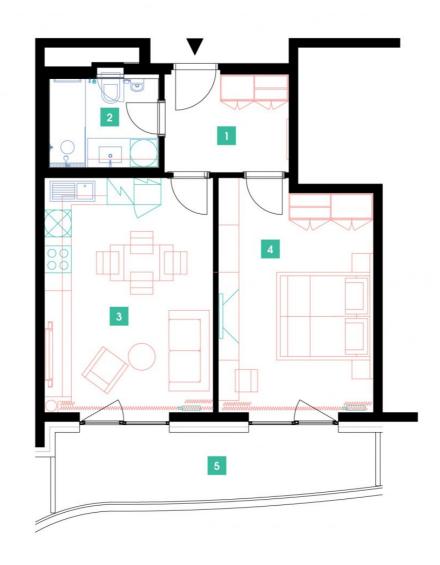

## **WE RECOMMEND**

"A highly interesting apartment with an atypical arched terrace, electric outdoor roller blinds and comfortable indirect LED lighting. A walk-in corner shower in the bathroom."

| 1               | vestibule                 | 6,43 m <sup>2</sup>  |
|-----------------|---------------------------|----------------------|
| 2               | bathroom + toilet         | 4,77 m <sup>2</sup>  |
| 3               | living room + kitchenette | 21,12 m <sup>2</sup> |
| 4               | bedroom                   | 18,49 m <sup>2</sup> |
| TOTAL 12. FLOOR |                           | 50,81 m <sup>2</sup> |
| 5               | terrace                   | 10,79 m <sup>2</sup> |