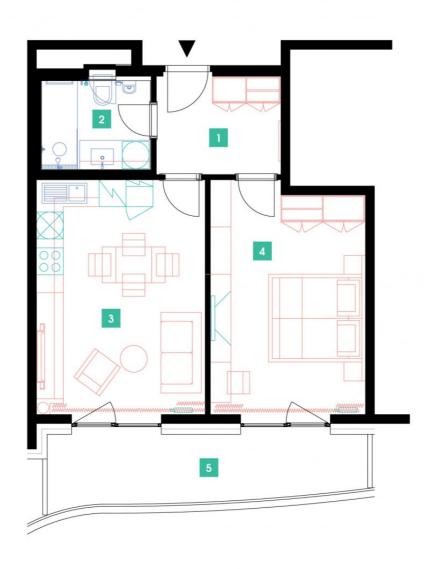

## **WE RECOMMEND**

"A highly interesting apartment with an atypical arched terrace, electric outdoor roller blinds and comfortable indirect LED lighting. A walk-in corner shower in the bathroom."

| 1               | vestibule                 | 6,43 m <sup>2</sup>  |
|-----------------|---------------------------|----------------------|
| 2               | bathroom + toilet         | 4,77 m <sup>2</sup>  |
| 3               | living room + kitchenette | 21,12 m <sup>2</sup> |
| 4               | bedroom                   | 18,49 m <sup>2</sup> |
| TOTAL 12. FLOOR |                           | 50,81 m <sup>2</sup> |
| 5               | terrace                   | 10,79 m <sup>2</sup> |