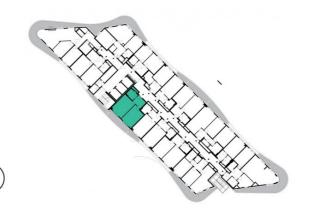

12th floor | 2+kk | 50m² | Price of rental: rented

available: 12/2021





## **WE RECOMMEND**

"A highly interesting apartment with an atypical arched terrace, electric outdoor roller blinds and comfortable indirect LED lighting. A walk-in corner shower in the bathroom."

| 1               | vestibule                 | 6,43 m <sup>2</sup>  |
|-----------------|---------------------------|----------------------|
| 2               | bathroom + toilet         | 4,77 m <sup>2</sup>  |
| 3               | living room + kitchenette | 21,12 m <sup>2</sup> |
| 4               | bedroom                   | 18,49 m <sup>2</sup> |
| TOTAL 12. FLOOR |                           | 50,81 m <sup>2</sup> |
| 5               | terrace                   | 10,79 m <sup>2</sup> |





- Customized interior
- ✓ Furnished kitchen
- ✓ All appliances
- ✓ Wi-Fi
- ✓ LED TV satellite c