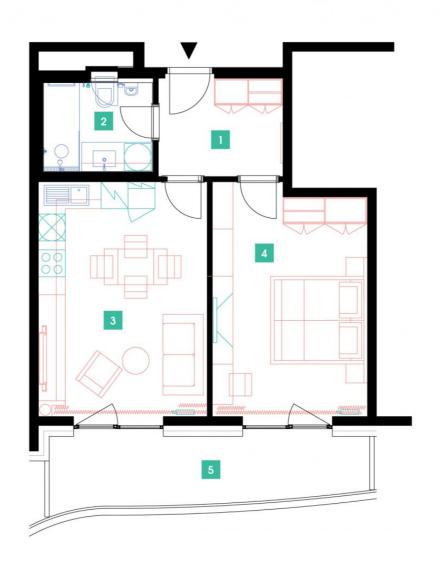

## **WE RECOMMEND**

"A highly interesting apartment with an atypical arched terrace, electric outdoor roller blinds and comfortable indirect LED lighting. A walk-in corner shower in the bathroom."

| 1               | vestibule                 | 6,43 m <sup>2</sup>  |
|-----------------|---------------------------|----------------------|
| 2               | bathroom + toilet         | 4,77 m <sup>2</sup>  |
| 3               | living room + kitchenette | 21,12 m <sup>2</sup> |
| 4               | bedroom                   | 18,49 m <sup>2</sup> |
| TOTAL 12. FLOOR |                           | 50,81 m <sup>2</sup> |
| 5               | terrace                   | 10,79 m <sup>2</sup> |