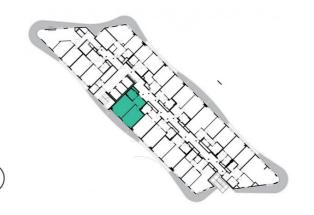

12th floor | 2+kk | 50m² | Price of rental: rented

available: 12/2021





## **WE RECOMMEND**

"A highly interesting apartment with an atypical arched terrace, electric outdoor roller blinds and comfortable indirect LED lighting. A walk-in corner shower in the bathroom."

| 1               | vestibule                 | 6,43 m <sup>2</sup>  |
|-----------------|---------------------------|----------------------|
| 2               | bathroom + toilet         | 4,77 m <sup>2</sup>  |
| 3               | living room + kitchenette | 21,12 m <sup>2</sup> |
| 4               | bedroom                   | 18,49 m <sup>2</sup> |
| TOTAL 12. FLOOR |                           | 50,81 m <sup>2</sup> |
| 5               | terrace                   | 10,79 m <sup>2</sup> |



- ✓ Fully furnished apartment
- Customized interior
- ✓ Furnished kitchen
- ✓ All appliances
- ✓