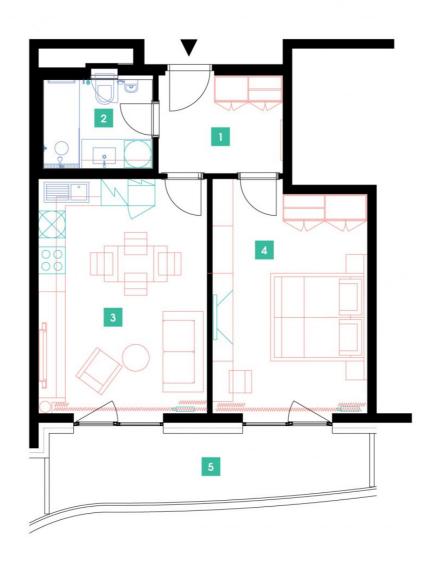

## **WE RECOMMEND**

"A highly interesting apartment with an atypical arched terrace, electric outdoor roller blinds and comfortable indirect LED lighting. A walk-in corner shower in the bathroom."

| 1               | vestibule                 | 6,43 m <sup>2</sup>  |
|-----------------|---------------------------|----------------------|
| 2               | bathroom + toilet         | 4,77 m <sup>2</sup>  |
| 3               | living room + kitchenette | 21,12 m <sup>2</sup> |
| 4               | bedroom                   | 18,49 m <sup>2</sup> |
| TOTAL 12. FLOOR |                           | 50,81 m <sup>2</sup> |
| 5               | terrace                   | 10,79 m <sup>2</sup> |