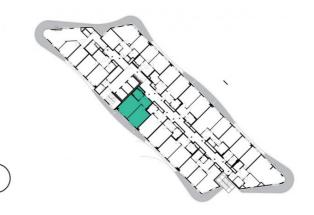

12th floor | 2+kk | 50m² | Price of rental: rented

available: 12/2021





## **WE RECOMMEND**

"A highly interesting apartment with an atypical arched terrace, electric outdoor roller blinds and comfortable indirect LED lighting. A walk-in corner shower in the bathroom."

| 1               | vestibule                 | 6,43 m <sup>2</sup>  |
|-----------------|---------------------------|----------------------|
| 2               | bathroom + toilet         | 4,77 m <sup>2</sup>  |
| 3               | living room + kitchenette | 21,12 m <sup>2</sup> |
| 4               | bedroom                   | 18,49 m <sup>2</sup> |
| TOTAL 12. FLOOR |                           | 50,81 m <sup>2</sup> |
| 5               | terrace                   | 10,79 m <sup>2</sup> |



- ✓ Fully furnished apartment
- Customized interior
- ✓ Furnished kitchen
- ✓ All appliances
- ✓