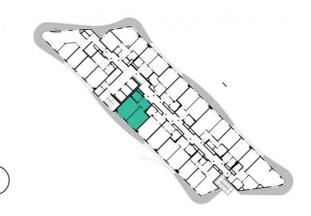

12th floor | 2+kk | 50m² | Price of rental: rented

available: 12/2021





## **WE RECOMMEND**

"A highly interesting apartment with an atypical arched terrace, electric outdoor roller blinds and comfortable indirect LED lighting. A walk-in corner shower in the bathroom."

| 1               | vestibule                 | 6,43 m <sup>2</sup>  |
|-----------------|---------------------------|----------------------|
| 2               | bathroom + toilet         | 4,77 m <sup>2</sup>  |
| 3               | living room + kitchenette | 21,12 m <sup>2</sup> |
| 4               | bedroom                   | 18,49 m <sup>2</sup> |
| TOTAL 12. FLOOR |                           | 50,81 m <sup>2</sup> |
| 5               | terrace                   | 10,79 m <sup>2</sup> |



- ✓ Fully furnished apartment
- Customized interior
- ✓ Furnished kitchen
- ✓ All appliances
- ✓