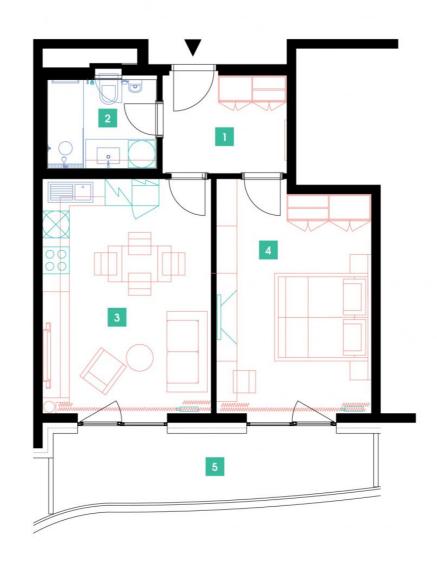

## **WE RECOMMEND**

"A highly interesting apartment with an atypical arched terrace, electric outdoor roller blinds and comfortable indirect LED lighting. A walk-in corner shower in the bathroom."

| 1               | vestibule                 | 6,43 m <sup>2</sup>  |
|-----------------|---------------------------|----------------------|
| 2               | bathroom + toilet         | 4,77 m <sup>2</sup>  |
| 3               | living room + kitchenette | 21,12 m <sup>2</sup> |
| 4               | bedroom                   | 18,49 m <sup>2</sup> |
| TOTAL 12. FLOOR |                           | 50,81 m <sup>2</sup> |
| 5               | terrace                   | 10,79 m <sup>2</sup> |