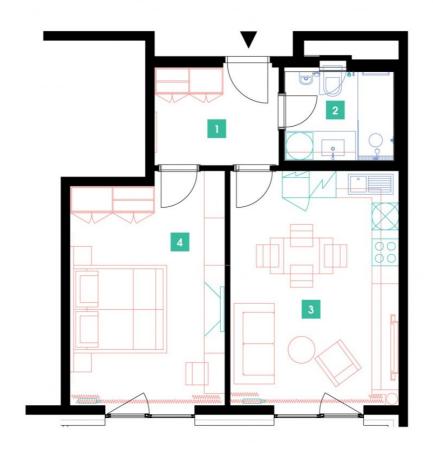

| 1               | vestibule                 | 6,43 m <sup>2</sup>  |
|-----------------|---------------------------|----------------------|
| 2               | bathroom + toilet         | 4,77 m <sup>2</sup>  |
| 3               | living room + kitchenette | 21,12 m <sup>2</sup> |
| 4               | bedroom                   | 18,49 m <sup>2</sup> |
| TOTAL 12. FLOOR |                           | 50,81 m <sup>2</sup> |