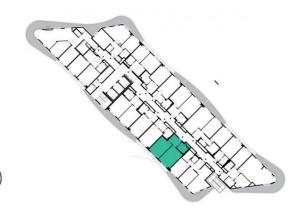

12th floor | 2+kk | 50m² | Price of rental: rented

available: 06/2023





## **WE RECOMMEND**

"A truly interesting apartment with an electric outdoor roller blinds and comfortable indirect LED lighting. A walk-in corner shower in the bathroom. Health mattresses on beds. The location of air recovery is commonplace."

| 1               | vestibule                 | 6,43 m <sup>2</sup>  |
|-----------------|---------------------------|----------------------|
| 2               | bathroom + toilet         | 4,77 m <sup>2</sup>  |
| 3               | living room + kitchenette | 21,12 m <sup>2</sup> |
| 4               | bedroom                   | 18,49 m <sup>2</sup> |
| TOTAL 12. FLOOR |                           | 50,81 m <sup>2</sup> |





- Customized interior
- ✓ Furnished kitchen
- ✓ All appliances
- ✓ Wi-Fi
- ✓ LED TV satellite channels
- ✓ Health mattre