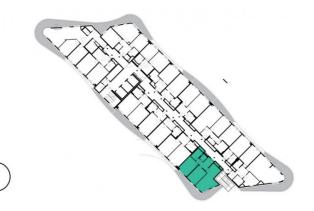

12th floor | 3+1 | 69m<sup>2</sup> | Price of rental: rented

available: 04/2021