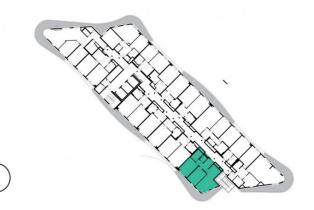

12th floor | 3+1 | 69m<sup>2</sup> | Price of rental: rented

available: 04/2021