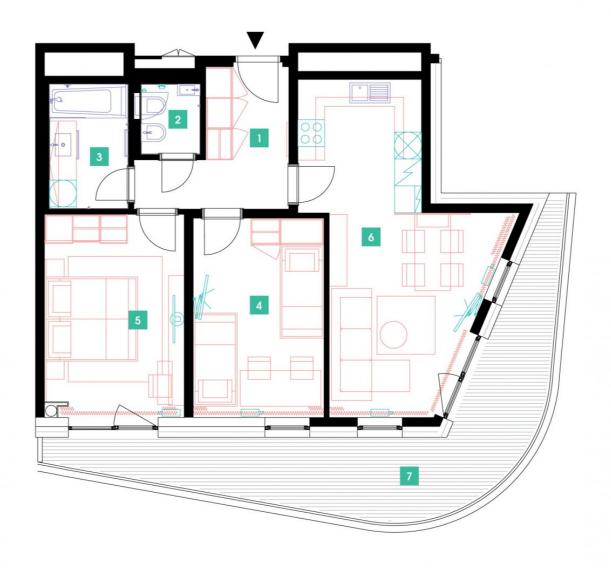

| 1                       | vestibule                 | 8,07 m <sup>2</sup>  |
|-------------------------|---------------------------|----------------------|
| 2                       | WC                        | 2,08 m <sup>2</sup>  |
| 3                       | bathroom                  | 4,89 m <sup>2</sup>  |
| 4                       | room                      | 14,5 m <sup>2</sup>  |
| 5                       | bedroom                   | 15,47 m <sup>2</sup> |
| 6                       | living room + kitchenette | 24,75 m <sup>2</sup> |
| TOTAL 12. FLOOR 69,76 n |                           | 69,76 m <sup>2</sup> |
| 7                       | terrace                   | 21,72 m <sup>2</sup> |