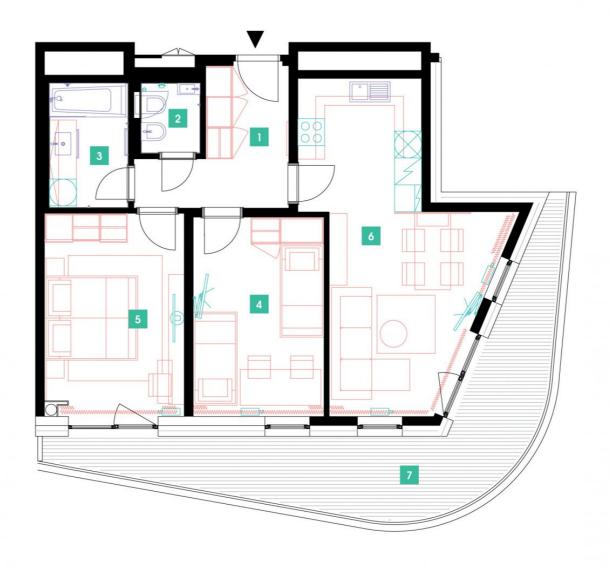

| 1                       | vestibule                 | 8,07 m <sup>2</sup>  |
|-------------------------|---------------------------|----------------------|
| 2                       | WC                        | 2,08 m <sup>2</sup>  |
| 3                       | bathroom                  | 4,89 m <sup>2</sup>  |
| 4                       | room                      | 14,5 m <sup>2</sup>  |
| 5                       | bedroom                   | 15,47 m <sup>2</sup> |
| 6                       | living room + kitchenette | 24,75 m <sup>2</sup> |
| TOTAL 12. FLOOR 69,76 m |                           | 69,76 m <sup>2</sup> |
| 7                       | terrace                   | 21.72 m <sup>2</sup> |