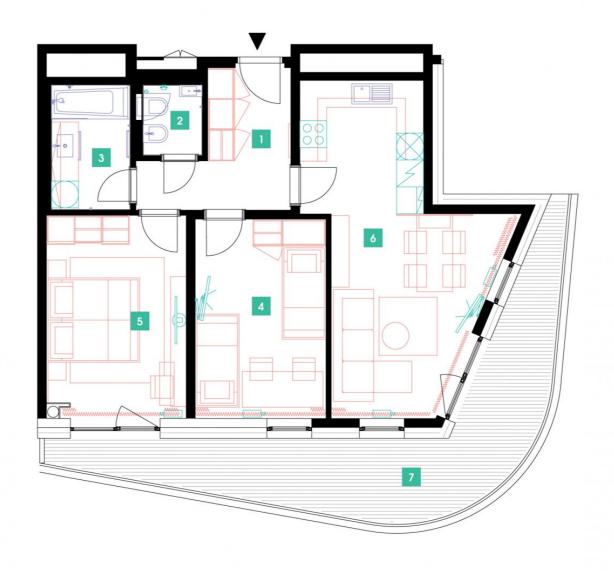

| 1                       | vestibule                 | 8,07 m <sup>2</sup>  |
|-------------------------|---------------------------|----------------------|
| 2                       | WC                        | 2,08 m <sup>2</sup>  |
| 3                       | bathroom                  | 4,89 m <sup>2</sup>  |
| 4                       | room                      | 14,5 m <sup>2</sup>  |
| 5                       | bedroom                   | 15,47 m <sup>2</sup> |
| 6                       | living room + kitchenette | 24,75 m <sup>2</sup> |
| TOTAL 12. FLOOR 69,76 m |                           | 69,76 m <sup>2</sup> |
| 7                       | terrace                   | 21,72 m <sup>2</sup> |