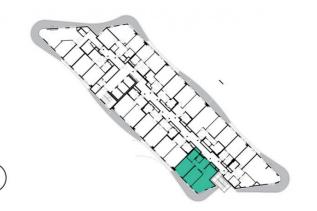

12th floor | 3+1 | 69m<sup>2</sup> | Price of rental: rented

available: 04/2021