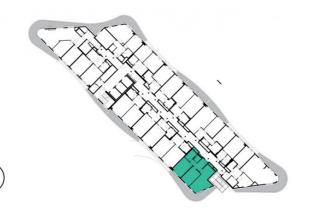

12th floor | 3+1 | 69m<sup>2</sup> | Price of rental: rented

available: 04/2021