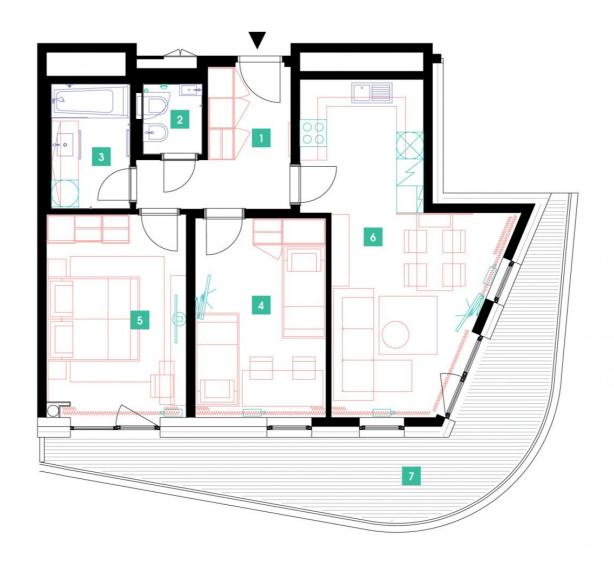

| 1                       | vestibule                 | 8,07 m <sup>2</sup>  |
|-------------------------|---------------------------|----------------------|
| 2                       | WC                        | 2,08 m <sup>2</sup>  |
| 3                       | bathroom                  | 4,89 m <sup>2</sup>  |
| 4                       | room                      | 14,5 m <sup>2</sup>  |
| 5                       | bedroom                   | 15,47 m <sup>2</sup> |
| 6                       | living room + kitchenette | 24,75 m <sup>2</sup> |
| TOTAL 12. FLOOR 69,76 n |                           | 69,76 m <sup>2</sup> |
| 7                       | terrace                   | 21,72 m <sup>2</sup> |