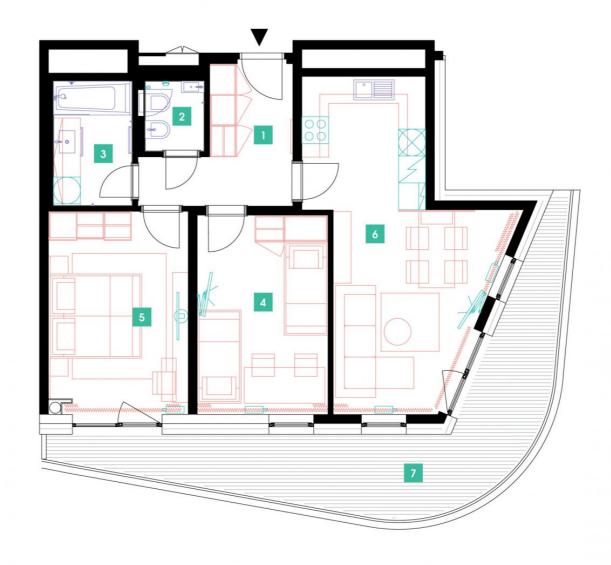

## 12th floor | 3+1 | 69m<sup>2</sup> | Price of rental: rented available: 04/2021

## **WE RECOMMEND**

"A spacious family apartment. A very nice terrace with special shading and electric outdoor roller blinds. A separate toilet with a bidet! Very pleasant indirect LED lighting in the living room."

| 1                       | vestibule                 | 8,07 m <sup>2</sup>  |
|-------------------------|---------------------------|----------------------|
| 2                       | WC                        | 2,08 m <sup>2</sup>  |
| 3                       | bathroom                  | 4,89 m <sup>2</sup>  |
| 4                       | room                      | 14,5 m <sup>2</sup>  |
| 5                       | bedroom                   | 15,47 m <sup>2</sup> |
| 6                       | living room + kitchenette | 24,75 m <sup>2</sup> |
| TOTAL 12. FLOOR 69,76 n |                           | 69,76 m <sup>2</sup> |
| 7                       | terrace                   | 21,72 m <sup>2</sup> |