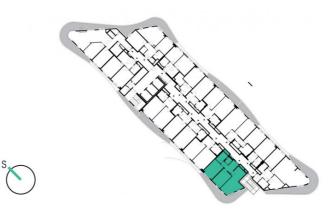

1208

## 12th floor | 3+1 | 69m<sup>2</sup> | Price of rental: rented available: 04/2021