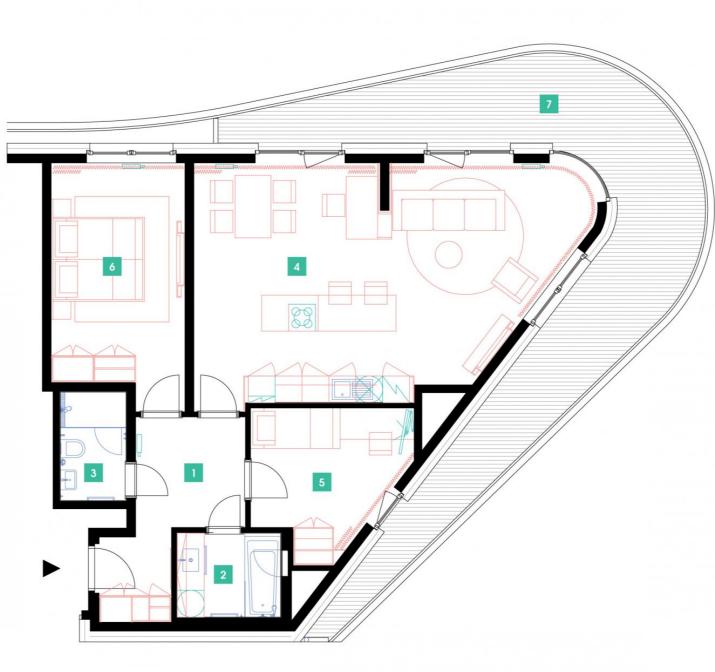

1207

12th floor | 3+kk | 89m<sup>2</sup> | Price of rental: rented available: 08/2021

## **WE RECOMMEND**

"A breathtaking view from a unique and atypical terrace! Moreover, the apartment is equipped with a special intelligent smart system. A large living room with arched windows, a stylish and customized bar and comfortable indirect LED lighting. Standard furnishings include two bathrooms with both a bathtub and a shower."

| _               |                           |                      |
|-----------------|---------------------------|----------------------|
| 1               | vestibule                 | 10,41 m <sup>2</sup> |
| 2               | bathroom                  | 4,42 m <sup>2</sup>  |
| 3               | bathroom + toilet         | 3,74 m <sup>2</sup>  |
| 4               | living room + kitchenette | 46,14 m <sup>2</sup> |
| 5               | room                      | 16,22 m <sup>2</sup> |
| 6               | bedroom                   | 8,51 m <sup>2</sup>  |
| TOTAL 12. FLOOR |                           | 89,44 m <sup>2</sup> |
| 7               | terrace                   | 35,52 m <sup>2</sup> |
|                 |                           |                      |