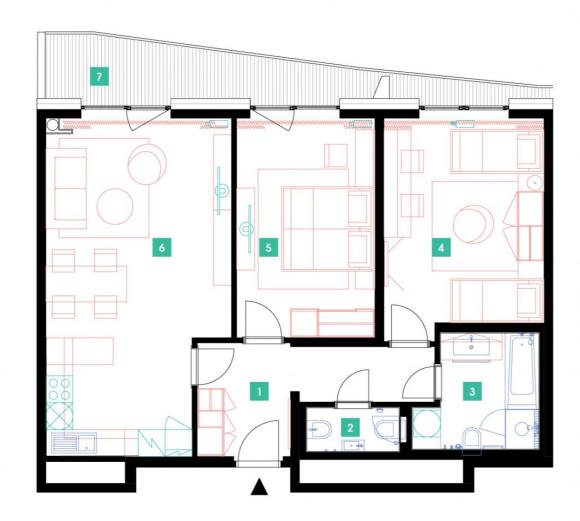

## **WE RECOMMEND**

"A family apartment with a magnificent view. A stylish bar and comfortable indirect LED lighting in the living room. Both a bathtub and a shower in the bathroom, two toilets."

| 1               | vestibule                 | 9,73 m <sup>2</sup>  |
|-----------------|---------------------------|----------------------|
| 2               | WC                        | 2,17 m <sup>2</sup>  |
| 3               | bathroom + toilet         | 6,53 m <sup>2</sup>  |
| 4               | room                      | 17,77 m <sup>2</sup> |
| 5               | bedroom                   | 16,52 m <sup>2</sup> |
| 6               | living room + kitchenette | 30,76 m <sup>2</sup> |
| TOTAL 12. FLOOR |                           | 83,48 m²             |
| 7               | terrace                   | 9,07 m <sup>2</sup>  |