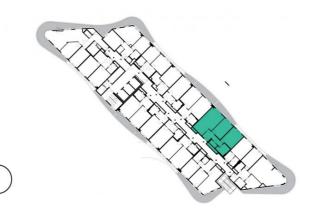

12th floor | 3+kk | 83m² | Price of rental: rented

available: 01/2024





## **WE RECOMMEND**

"A family apartment with a magnificent view. A stylish bar and comfortable indirect LED lighting in the living room. Both a bathtub and a shower in the bathroom, two toilets."

| 1               | vestibule                 | 9,73 m <sup>2</sup>  |
|-----------------|---------------------------|----------------------|
| 2               | WC                        | 2,17 m <sup>2</sup>  |
| 3               | bathroom + toilet         | 6,53 m <sup>2</sup>  |
| 4               | room                      | 17,77 m <sup>2</sup> |
| 5               | bedroom                   | 16,52 m <sup>2</sup> |
| 6               | living room + kitchenette | 30,76 m <sup>2</sup> |
| TOTAL 12. FLOOR |                           | 83,48 m²             |
| 7               | terrace