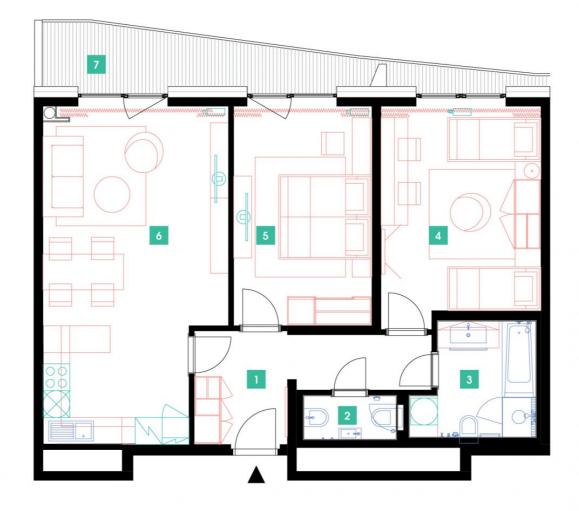

1205

12th floor | 3+kk | 83m<sup>2</sup> | Price of rental: rented available: 01/2024

## **WE RECOMMEND**

"A family apartment with a magnificent view. A stylish bar and comfortable indirect LED lighting in the living room. Both a bathtub and a shower in the bathroom, two toilets."

| 1               | vestibule                 | 9,73 m <sup>2</sup>  |
|-----------------|---------------------------|----------------------|
| 2               | WC                        | 2,17 m <sup>2</sup>  |
| 3               | bathroom + toilet         | 6,53 m <sup>2</sup>  |
| 4               | room                      | 17,77 m <sup>2</sup> |
| 5               | bedroom                   | 16,52 m <sup>2</sup> |
| 6               | living room + kitchenette | 30,76 m <sup>2</sup> |
| TOTAL 12. FLOOR |                           | 83,48 m <sup>2</sup> |
| 7               | terrace                   | 9,07 m <sup>2</sup>  |