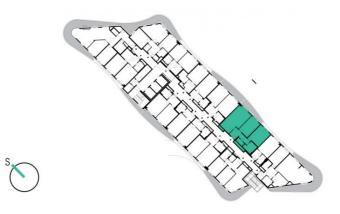

1205

12th floor | 3+kk | 83m<sup>2</sup> | Price of rental: rented available: 01/2024