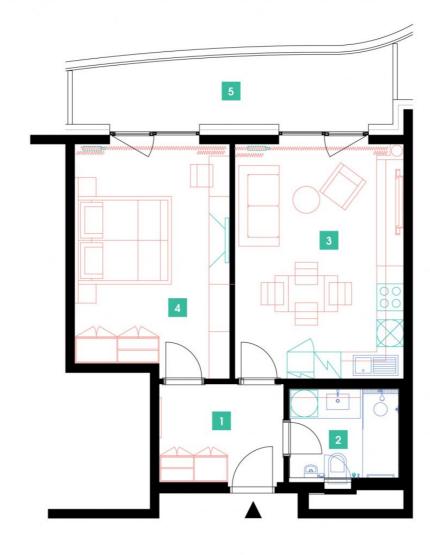

## **WE RECOMMEND**

"A highly interesting apartment with an atypical arched terrace, electric outdoor roller blinds and comfortable indirect LED lighting. A walk-in corner shower in the bathroom."

| 1               | vestibule                 | 6,43 m <sup>2</sup>  |
|-----------------|---------------------------|----------------------|
| 2               | bathroom + toilet         | 4,77 m <sup>2</sup>  |
| 3               | living room + kitchenette | 21,12 m <sup>2</sup> |
| 4               | bedroom                   | 18,49 m <sup>2</sup> |
| TOTAL 12. FLOOR |                           | 50,81 m <sup>2</sup> |
| 5               | terrace                   | 11,42 m <sup>2</sup> |