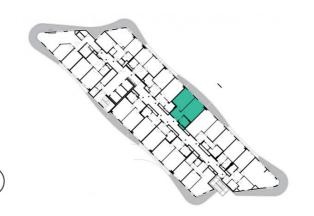

12th floor | 2+kk | 50m² | Price of rental: rented

available: 03/2023





## **WE RECOMMEND**

"A highly interesting apartment with an atypical arched terrace, electric outdoor roller blinds and comfortable indirect LED lighting. A walk-in corner shower in the bathroom."

| 1               | vestibule                 | 6,43 m <sup>2</sup>  |
|-----------------|---------------------------|----------------------|
| 2               | bathroom + toilet         | 4,77 m <sup>2</sup>  |
| 3               | living room + kitchenette | 21,12 m <sup>2</sup> |
| 4               | bedroom                   | 18,49 m <sup>2</sup> |
| TOTAL 12. FLOOR |                           | 50,81 m <sup>2</sup> |
| 5               | terrace                   | 11,42 m <sup>2</sup> |



- ✓ Fully furnished apartment
- Customized interior
- ✓ Furnished kitchen
- ✓ All appliances
- ✓