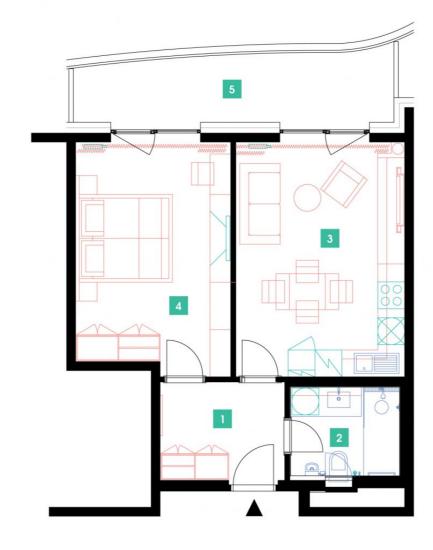

## **WE RECOMMEND**

"A highly interesting apartment with an atypical arched terrace, electric outdoor roller blinds and comfortable indirect LED lighting. A walk-in corner shower in the bathroom."

| 1               | vestibule                 | 6,43 m <sup>2</sup>  |
|-----------------|---------------------------|----------------------|
| 2               | bathroom + toilet         | 4,77 m <sup>2</sup>  |
| 3               | living room + kitchenette | 21,12 m <sup>2</sup> |
| 4               | bedroom                   | 18,49 m <sup>2</sup> |
| TOTAL 12. FLOOR |                           | 50,81 m <sup>2</sup> |
| 5               | terrace                   | 11,42 m <sup>2</sup> |