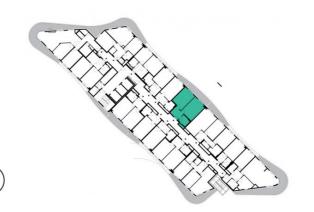

12th floor | 2+kk | 50m² | Price of rental: rented

available: 03/2023





## **WE RECOMMEND**

"A highly interesting apartment with an atypical arched terrace, electric outdoor roller blinds and comfortable indirect LED lighting. A walk-in corner shower in the bathroom."

| 1               | vestibule                 | 6,43 m <sup>2</sup>  |
|-----------------|---------------------------|----------------------|
| 2               | bathroom + toilet         | 4,77 m <sup>2</sup>  |
| 3               | living room + kitchenette | 21,12 m <sup>2</sup> |
| 4               | bedroom                   | 18,49 m <sup>2</sup> |
| TOTAL 12. FLOOR |                           | 50,81 m <sup>2</sup> |
| 5               | terrace                   | 11,42 m <sup>2</sup> |



- ✓ Fully furnished apartment
- Customized interior
- ✓ Furnished kitchen
- ✓ All appliances
- ✓