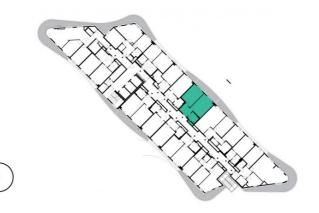

12th floor | 2+kk | 50m² | Price of rental: rented

available: 03/2023





## **WE RECOMMEND**

"A highly interesting apartment with an atypical arched terrace, electric outdoor roller blinds and comfortable indirect LED lighting. A walk-in corner shower in the bathroom."

| 1               | vestibule                 | 6,43 m <sup>2</sup>  |
|-----------------|---------------------------|----------------------|
| 2               | bathroom + toilet         | 4,77 m <sup>2</sup>  |
| 3               | living room + kitchenette | 21,12 m <sup>2</sup> |
| 4               | bedroom                   | 18,49 m <sup>2</sup> |
| TOTAL 12. FLOOR |                           | 50,81 m <sup>2</sup> |
| 5               | terrace                   | 11,42 m <sup>2</sup> |



- ✓ Fully furnished apartment
- Customized interior
- ✓ Furnished kitchen
- ✓ All appliances
- ✓