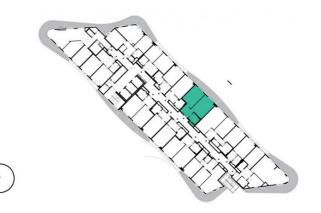

12th floor | 2+kk | 50m² | Price of rental: rented

available: 03/2023





## **WE RECOMMEND**

"A highly interesting apartment with an atypical arched terrace, electric outdoor roller blinds and comfortable indirect LED lighting. A walk-in corner shower in the bathroom."

| 1               | vestibule                 | 6,43 m <sup>2</sup>  |
|-----------------|---------------------------|----------------------|
| 2               | bathroom + toilet         | 4,77 m <sup>2</sup>  |
| 3               | living room + kitchenette | 21,12 m <sup>2</sup> |
| 4               | bedroom                   | 18,49 m <sup>2</sup> |
| TOTAL 12. FLOOR |                           | 50,81 m <sup>2</sup> |
| 5               | terrace                   | 11,42 m <sup>2</sup> |



- ✓ Fully furnished apartment
- Customized interior
- ✓ Furnished kitchen
- ✓ All appliances
- ✓