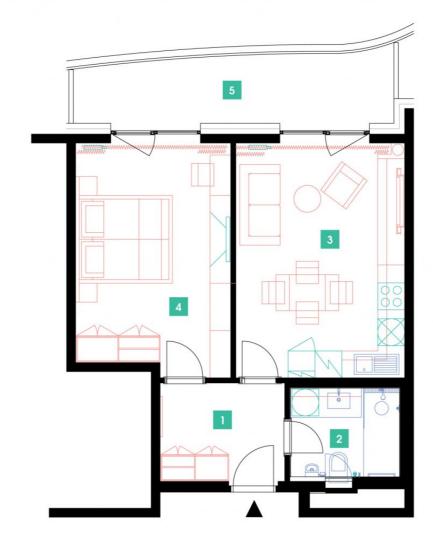

## **WE RECOMMEND**

"A highly interesting apartment with an atypical arched terrace, electric outdoor roller blinds and comfortable indirect LED lighting. A walk-in corner shower in the bathroom."

| 1               | vestibule                 | 6,43 m <sup>2</sup>  |
|-----------------|---------------------------|----------------------|
| 2               | bathroom + toilet         | 4,77 m <sup>2</sup>  |
| 3               | living room + kitchenette | 21,12 m <sup>2</sup> |
| 4               | bedroom                   | 18,49 m <sup>2</sup> |
| TOTAL 12. FLOOR |                           | 50,81 m <sup>2</sup> |
| 5               | terrace                   | 11,42 m <sup>2</sup> |