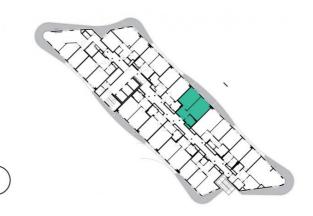

12th floor | 2+kk | 50m² | Price of rental: rented

available: 03/2025





## **WE RECOMMEND**

"A highly interesting apartment with an atypical arched terrace, electric outdoor roller blinds and comfortable indirect LED lighting. A walk-in corner shower in the bathroom."

| 1               | vestibule                 | 6,43 m <sup>2</sup>  |
|-----------------|---------------------------|----------------------|
| 2               | bathroom + toilet         | 4,77 m <sup>2</sup>  |
| 3               | living room + kitchenette | 21,12 m <sup>2</sup> |
| 4               | bedroom                   | 18,49 m <sup>2</sup> |
| TOTAL 12. FLOOR |                           | 50,81 m <sup>2</sup> |
| 5               | terrace                   | 11,42 m <sup>2</sup> |



- ✓ Fully furnished apartment
- Customized interior
- ✓ Furnished kitchen
- ✓ All appliances
- ✓