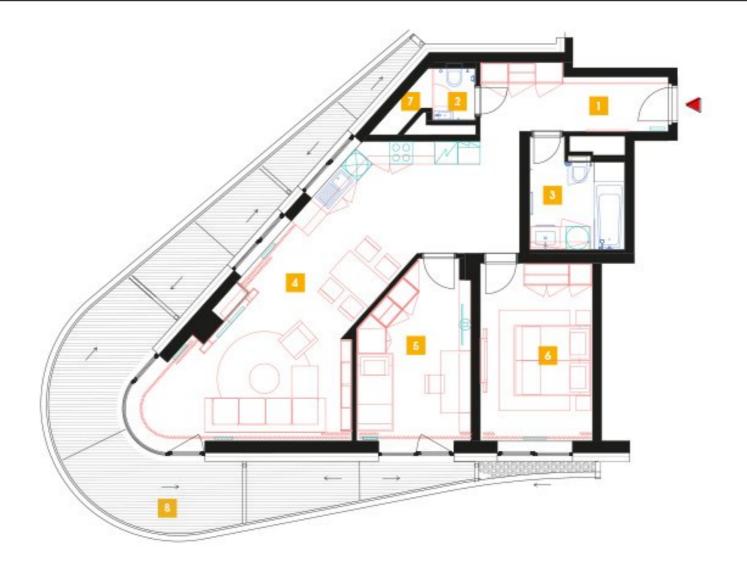

| 1               | vestibule                 | 8,34 m <sup>2</sup>  |
|-----------------|---------------------------|----------------------|
| 2               | WC                        | 1,58 m <sup>2</sup>  |
| 3               | bathroom + toilet         | 6,46 m <sup>2</sup>  |
| 4               | living room + kitchenette | 43,31 m <sup>2</sup> |
| 5               | room                      | 14,7 m <sup>2</sup>  |
| 6               | bedroom                   | 16,16 m <sup>2</sup> |
| 7               | chamber                   | 1,18 m <sup>2</sup>  |
| TOTAL 11. FLOOR |                           | 91,73 m <sup>2</sup> |
| 8               | terrace                   | 35,3 m <sup>2</sup>  |