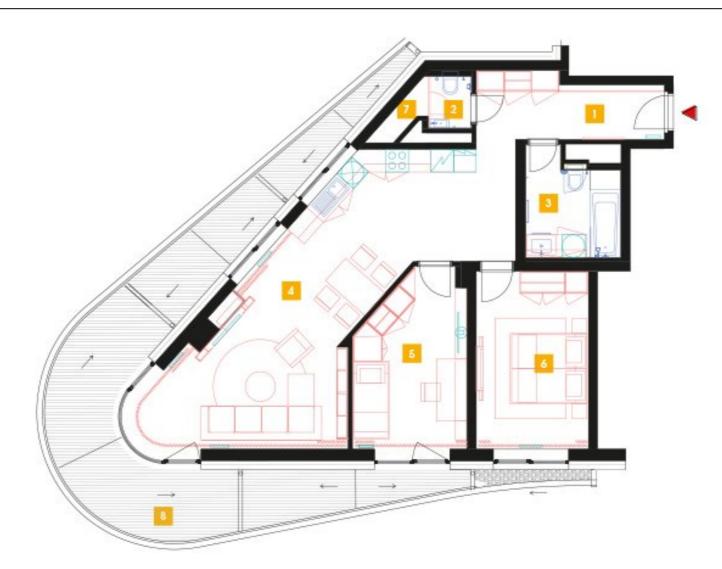

## 11th floor | 3+kk | 94m<sup>2</sup> | Price of rental: rented available: 07/2023

"A very interesting apartment with a breathtaking view of Prague and the Central Park from an atypical large terrace. The living room offers a view from exclusive arched windows! Moreover, the apartment is equipped with a special intelligent smart system. The furnishings include comfortable indirect LED lighting and a chamber."

| 1               | vestibule                 | 8,34 m <sup>2</sup>  |
|-----------------|---------------------------|----------------------|
| 2               | WC                        | 1,58 m <sup>2</sup>  |
| 3               | bathroom + toilet         | 6,46 m <sup>2</sup>  |
| 4               | living room + kitchenette | 43,31 m <sup>2</sup> |
| 5               | room                      | 14,7 m <sup>2</sup>  |
| 6               | bedroom                   | 16,16 m <sup>2</sup> |
| 7               | chamber                   | 1,18 m <sup>2</sup>  |
| TOTAL 11. FLOOR |                           | 91,73 m <sup>2</sup> |
| 8               | terrace                   | 35,3 m <sup>2</sup>  |
|                 |                           |                      |