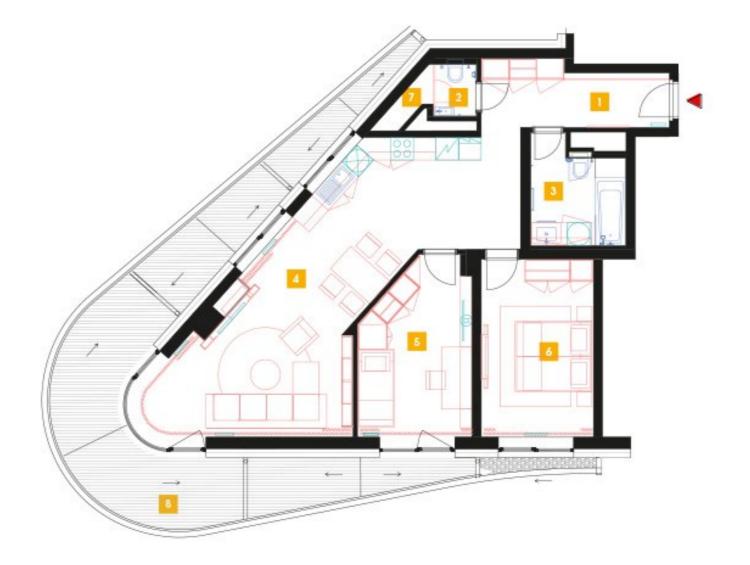

| 1               | vestibule                 | 8,34 m <sup>2</sup>  |
|-----------------|---------------------------|----------------------|
| 2               | WC                        | 1,58 m <sup>2</sup>  |
| 3               | bathroom + toilet         | 6,46 m <sup>2</sup>  |
| 4               | living room + kitchenette | 43,31 m <sup>2</sup> |
| 5               | room                      | 14,7 m <sup>2</sup>  |
| 6               | bedroom                   | 16,16 m <sup>2</sup> |
| 7               | chamber                   | 1,18 m <sup>2</sup>  |
| TOTAL 11. FLOOR |                           | 91,73 m <sup>2</sup> |
| 8               | terrace                   | 35,3 m <sup>2</sup>  |