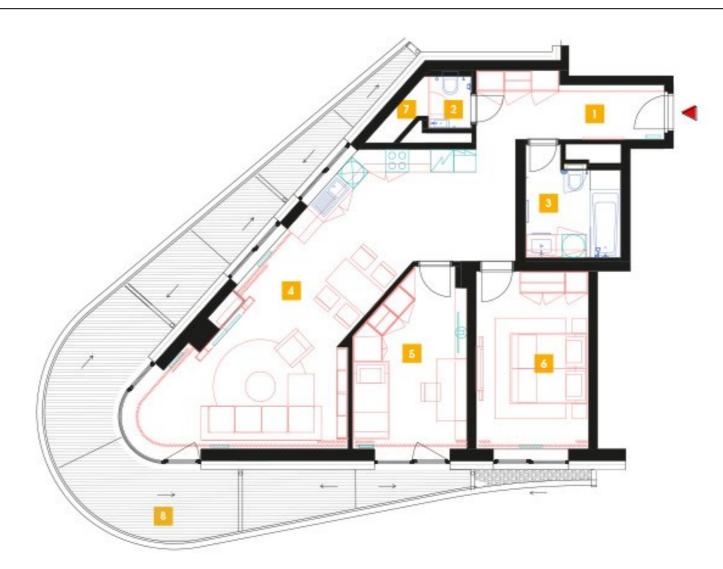

## 11th floor | 3+kk | 94m<sup>2</sup> | Price of rental: rented available: 07/2023

"A very interesting apartment with a breathtaking view of Prague and the Central Park from an atypical large terrace. The living room offers a view from exclusive arched windows! Moreover, the apartment is equipped with a special intelligent smart system. The furnishings include comfortable indirect LED lighting and a chamber."

| 1               | vestibule                 | 8,34 m <sup>2</sup>  |
|-----------------|---------------------------|----------------------|
| 2               | WC                        | 1,58 m <sup>2</sup>  |
| 3               | bathroom + toilet         | 6,46 m <sup>2</sup>  |
| 4               | living room + kitchenette | 43,31 m <sup>2</sup> |
| 5               | room                      | 14,7 m <sup>2</sup>  |
| 6               | bedroom                   | 16,16 m <sup>2</sup> |
| 7               | chamber                   | 1,18 m <sup>2</sup>  |
| TOTAL 11. FLOOR |                           | 91,73 m <sup>2</sup> |
| 8               | terrace                   | 35,3 m <sup>2</sup>  |
|                 |                           |                      |