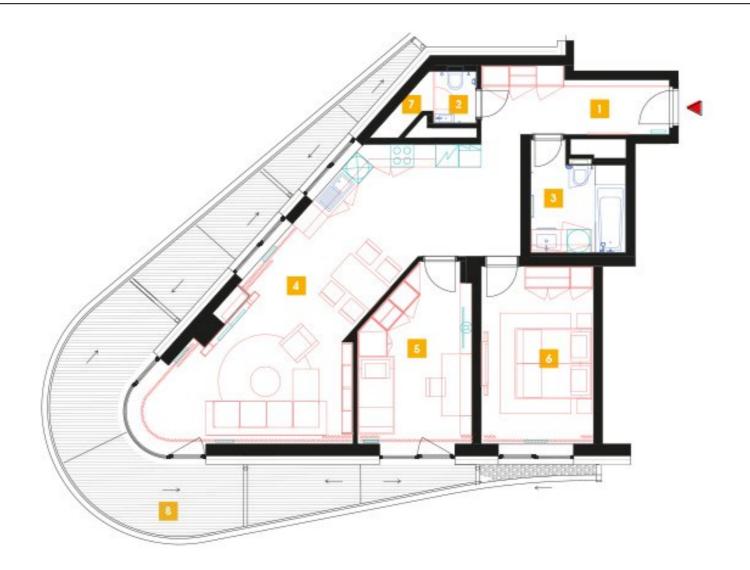

| 1               | vestibule                 | 8,34 m <sup>2</sup>  |
|-----------------|---------------------------|----------------------|
| 2               | WC                        | 1,58 m <sup>2</sup>  |
| 3               | bathroom + toilet         | 6,46 m <sup>2</sup>  |
| 4               | living room + kitchenette | 43,31 m <sup>2</sup> |
| 5               | room                      | 14,7 m <sup>2</sup>  |
| 6               | bedroom                   | 16,16 m <sup>2</sup> |
| 7               | chamber                   | 1,18 m <sup>2</sup>  |
| TOTAL 11. FLOOR |                           | 91,73 m <sup>2</sup> |
| 8               | terrace                   | 35,3 m <sup>2</sup>  |