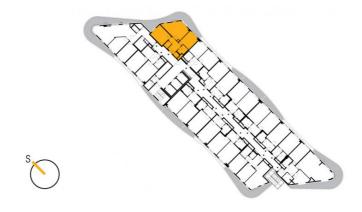

11th floor | 3+kk | 69m² | Price of rental: rented

available: 10/2023





## **WE RECOMMEND**

"A wonderful family apartment with a beautiful view from an atypical arched terrace. You will also appreciate the chamber in the apartment. There is pleasant indirect LED lighting in the apartment. Its standard furnishings include a bidet and two toilets, one of which is separated."

| 1               | vestibule                 | 9,68 m <sup>2</sup>  |
|-----------------|---------------------------|----------------------|
| 2               | chamber                   | 2,19 m <sup>2</sup>  |
| 3               | WC                        | 1,39 m <sup>2</sup>  |
| 4               | bathroom + toilet         | 3,64 m <sup>2</sup>  |
| 5               | bedroom                   | 14,28 m <sup>2</sup> |
| 6               | living room + kitchenette | 23,4 m <sup>2</s