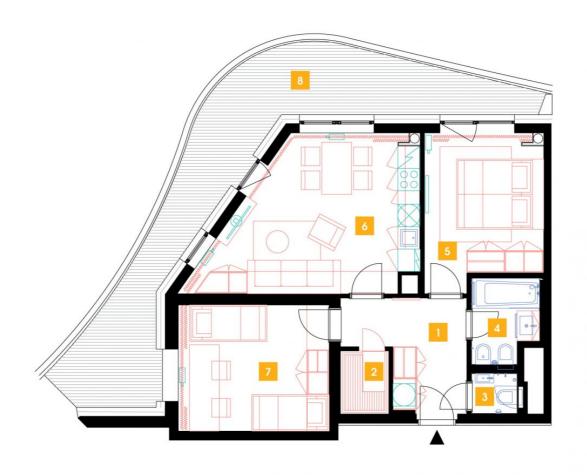

| 1               | vestibule                 | 9,68 m <sup>2</sup>  |
|-----------------|---------------------------|----------------------|
| 2               | chamber                   | 2,19 m <sup>2</sup>  |
| 3               | WC                        | 1,39 m <sup>2</sup>  |
| 4               | bathroom + toilet         | 3,64 m <sup>2</sup>  |
| 5               | bedroom                   | 14,28 m <sup>2</sup> |
| 6               | living room + kitchenette | 23,4 m <sup>2</sup>  |
| 7               | room                      | 14 m <sup>2</sup>    |
| TOTAL 11. FLOOR |                           | 68,58 m <sup>2</sup> |
| 8               | terrace                   | 28,05 m <sup>2</sup> |