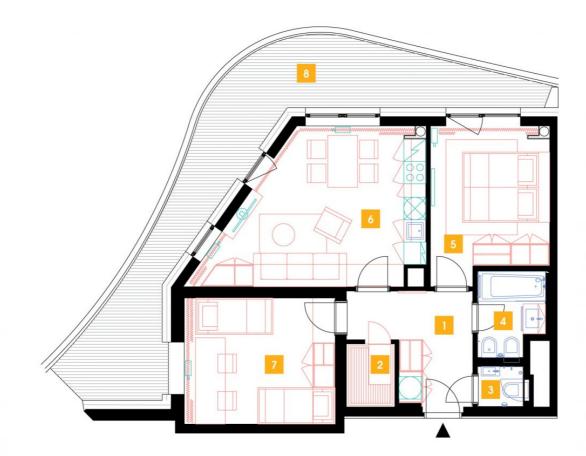

## **WE RECOMMEND**

"A wonderful family apartment with a beautiful view from an atypical arched terrace. You will also appreciate the chamber in the apartment. There is pleasant indirect LED lighting in the apartment. Its standard furnishings include a bidet and two toilets, one of which is separated."

| 1               | vestibule                 | 9,68 m <sup>2</sup>  |
|-----------------|---------------------------|----------------------|
| 2               | chamber                   | 2,19 m <sup>2</sup>  |
| 3               | WC                        | 1,39 m <sup>2</sup>  |
| 4               | bathroom + toilet         | 3,64 m <sup>2</sup>  |
| 5               | bedroom                   | 14,28 m <sup>2</sup> |
| 6               | living room + kitchenette | 23,4 m <sup>2</sup>  |
| 7               | room                      | 14 m <sup>2</sup>    |
| TOTAL 11. FLOOR |                           | 68,58 m <sup>2</sup> |
| 8               | terrace                   | 28,05 m <sup>2</sup> |
|                 |                           |                      |