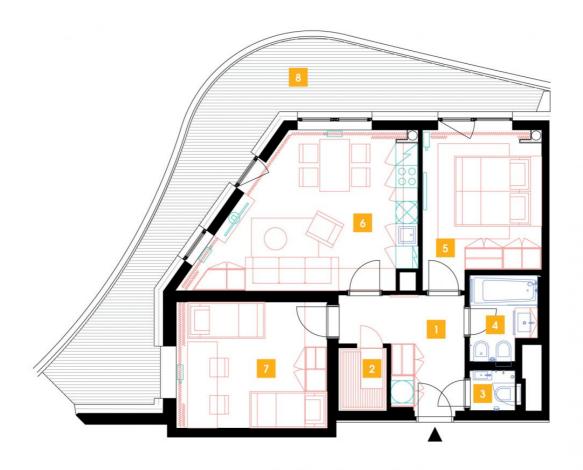

| 1               | vestibule                 | 9,68 m <sup>2</sup>  |
|-----------------|---------------------------|----------------------|
| 2               | chamber                   | 2,19 m <sup>2</sup>  |
| 3               | WC                        | 1,39 m <sup>2</sup>  |
| 4               | bathroom + toilet         | 3,64 m <sup>2</sup>  |
| 5               | bedroom                   | 14,28 m <sup>2</sup> |
| 6               | living room + kitchenette | 23,4 m <sup>2</sup>  |
| 7               | room                      | 14 m <sup>2</sup>    |
| TOTAL 11. FLOOR |                           | 68,58 m <sup>2</sup> |
| 8               | terrace                   | 28,05 m <sup>2</sup> |