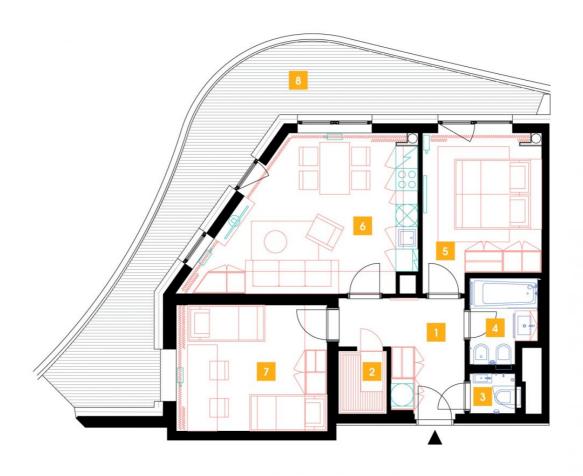

| 1                     | vestibule                 | 9,68 m <sup>2</sup>  |
|-----------------------|---------------------------|----------------------|
| 2                     | chamber                   | 2,19 m <sup>2</sup>  |
| 3                     | WC                        | 1,39 m <sup>2</sup>  |
| 4                     | bathroom + toilet         | 3,64 m <sup>2</sup>  |
| 5                     | bedroom                   | 14,28 m <sup>2</sup> |
| 6                     | living room + kitchenette | 23,4 m <sup>2</sup>  |
| 7                     | room                      | 14 m <sup>2</sup>    |
| TOTAL 11. FLOOR 68,58 |                           | 68,58 m <sup>2</sup> |
| 8                     | terrace                   | 28.05 m <sup>2</sup> |