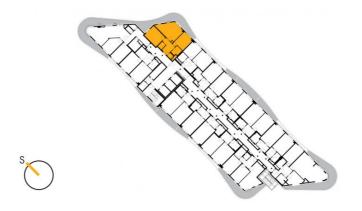

11th floor | 3+kk | 69m² | Price of rental: rented

available: 10/2023





## **WE RECOMMEND**

"A wonderful family apartment with a beautiful view from an atypical arched terrace. You will also appreciate the chamber in the apartment. There is pleasant indirect LED lighting in the apartment. Its standard furnishings include a bidet and two toilets, one of which is separated."

| 1               | vestibule                 | 9,68 m <sup>2</sup>  |
|-----------------|---------------------------|----------------------|
| 2               | chamber                   | 2,19 m <sup>2</sup>  |
| 3               | WC                        | 1,39 m <sup>2</sup>  |
| 4               | bathroom + toilet         | 3,64 m <sup>2</sup>  |
| 5               | bedroom                   | 14,28 m <sup>2</sup> |
| 6               | living room + kitchenette | 23,4 m <sup>2</s