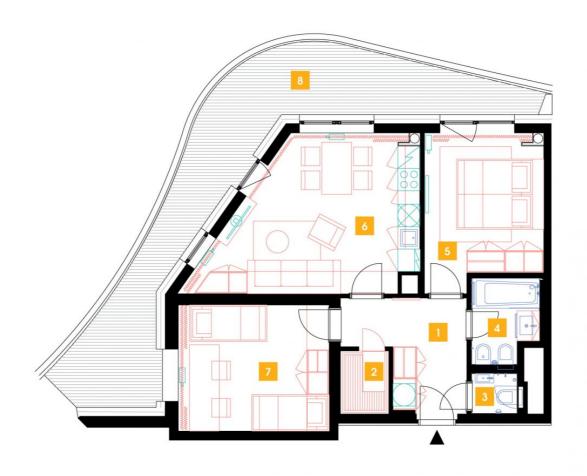

## **WE RECOMMEND**

"A wonderful family apartment with a beautiful view from an atypical arched terrace. You will also appreciate the chamber in the apartment. There is pleasant indirect LED lighting in the apartment. Its standard furnishings include a bidet and two toilets, one of which is separated."

| 1               | vestibule                 | 9,68 m <sup>2</sup>  |
|-----------------|---------------------------|----------------------|
| 2               | chamber                   | 2,19 m <sup>2</sup>  |
| 3               | WC                        | 1,39 m <sup>2</sup>  |
| 4               | bathroom + toilet         | 3,64 m <sup>2</sup>  |
| 5               | bedroom                   | 14,28 m <sup>2</sup> |
| 6               | living room + kitchenette | 23,4 m <sup>2</sup>  |
| 7               | room                      | 14 m <sup>2</sup>    |
| TOTAL 11. FLOOR |                           | 68,58 m <sup>2</sup> |
| 8               | terrace                   | 28,05 m <sup>2</sup> |